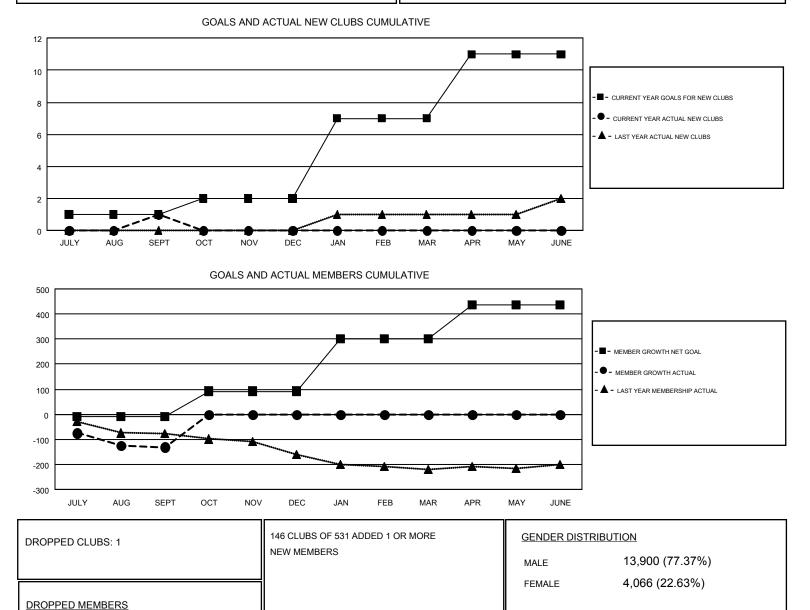

## LOCATION: WISCONSIN

Results as of: 9/30/2017

## MICHAEL MOLENDA GMT

GMT CA 1

| Clubs                 |               |           |               | Members               |                           |                         |                                                    |
|-----------------------|---------------|-----------|---------------|-----------------------|---------------------------|-------------------------|----------------------------------------------------|
| RESULTS FOR 2017-2018 |               |           |               | RESULTS FOR 2017-2018 |                           |                         |                                                    |
| QUARTER               | NEW CLUB GOAL | NEW CLUBS | DROPPED CLUBS | QUARTER               | MEMBER GROWTH NET<br>GOAL | MEMBER GROWTH<br>ACTUAL | DROPPED<br>MEMBERS ACTUAL<br>(including transfers) |
| JULY/AUG/SEPT         | 1             | 1         | 1             | JULY/AUG/SEPT         | -11                       | 302                     | 433                                                |
| OCT/NOV/DEC           | 1             | 0         | 0             | OCT/NOV/DEC           | 103                       | 0                       | 0                                                  |
| JAN/FEB/MAR           | 5             | 0         | 0             | JAN/FEB/MAR           | 210                       | 0                       | 0                                                  |
| APR/MAY/JUNE          | 4             | 0         | 0             | APR/MAY/JUNE          | 135                       | 0                       | 0                                                  |